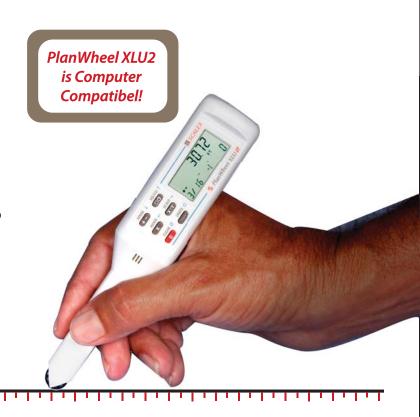

Measure plans the fast, accurate way with the Scalex PlanWheel™ XLU2. Here is the perfect tool for taking scaled measurements from blueprints, maps, and plans. Just select the built-in scale factor to match the plan and roll the PlanWheel XLU2. The measurement is displayed instantly. PlanWheel XLU2 can be used with your computer, Stand-Alone, or XLU2 Interface kit (sold separately).