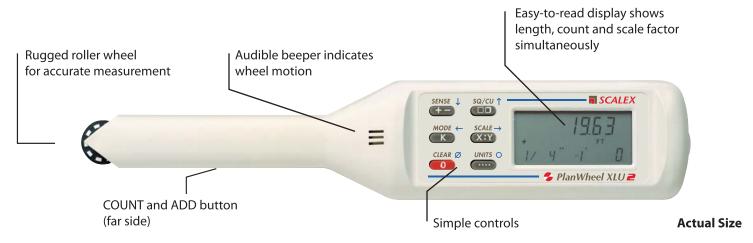

Measure plans the fast, accurate way with the Scalex PlanWheel™ XLU2. Here is the perfect tool for taking scaled measurements from blueprints, maps, and plans. Just select the built-in scale factor to match the plan and roll the PlanWheel XLU2. The measurement is displayed instantly. PlanWheel XLU2 can be used with your computer, Stand-Alone, or XLU2 Interface kit (sold separately).

- 111 built-in and thousands of available user-defined scale factors. Includes all common scales - imperial and metric too
- Calculate auto-scale factor from reduced, enlarged or odd-scale drawings
- Measures in inches, feet, yards, miles, centimeters, and kilometers
- Calculates square and cubic dimensions for regular areas and volumes
- Counter and adder buttons on probe tip let you count items or add fixed lengths as you scale
- Create, store and retrieve 2 user-defined scale factors
- Clear, audible tone indicates wheel movement
- Automatic shut-off assures long battery life
- Low battery indicator
- Plus minus (+ -) mode allows user to simply back-up to deduct an over-rolled measurement