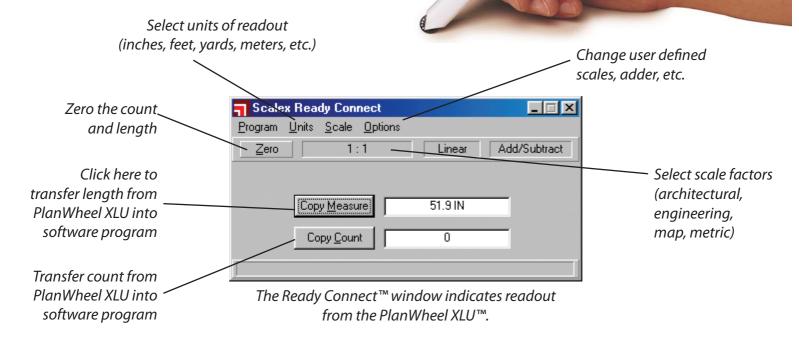

The industry standard take-off tool for entering linear measurements from your blueprints, maps, or plans into any Windows program. Just roll the scaler wheel along your print, then click to instantly transfer the measurement into your program. Scale-Link includes the scaler wheel, connecting cable and transfer software.

## **Scale-Link Includes:**

- PlanWheel XLU™ Scaler
- Ready Connect™ Software
- USB Cable
- Protective Case
- One Year Warranty
- User Manual